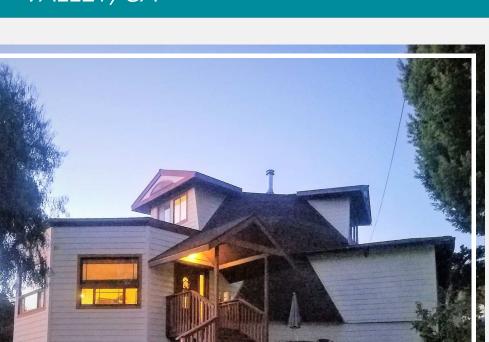

\$500,000 - \$539,900

9868 ESTRELLA DR. MT. HELIX/SPRING VALLEY, CA

Back on the market

AFFORDABLE HOME IN Mt. HELIX/SPRING. GREAT VIEWS OF MOUNTAINS AND CITY lIGHTS. PRIVATE MASTER BEDROOM. VAULTED CEILINGS, LARGE FAMILY ROOM. 1,829 SQFT PLUS LARGE 550 SQFT WORKSHOP. HUGE LOT 22,000 SQFT. USABLE. ZONED R1 POSSIBLE LOT SPLIT AND OR ADD ADU. or A GUEST HOUSE. RV AREA APPROXIMATE 100 FT x 100 FT, WITH WATERLINE INSTALLED AND PORTABLE SEWER LINE. SOLAR SYSTEM COST EFFECTIVE SAVINGS ON low or no ELECTRIC BILL..

## **FEATURES**

- 3 Bedrooms
- 2 Baths
- Style: 2 Story
- fireplace
- Year Built: 1987
- 500 sqft Basement

- Detached Garage
- 1829 saft
- RV Parking
- Lot 22,000 sqft

Mountain & City Views

• Dual windows