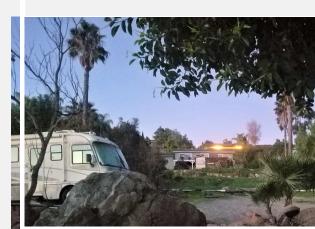

\$500,000 - \$539,900

9868 ESTRELLA DR. MT. HELIX/SPRING VALLEY, CA

Back on the market

AFFORDABLE HOME IN Mt. HELIX/SPRING. GREAT VIEWS OF MOUNTAINS AND CITY lIGHTS. PRIVATE MASTER BEDROOM. VAULTED CEILINGS, LARGE FAMILY ROOM. 1,829 SQFT PLUS LARGE 550 SQFT WORKSHOP. HUGE LOT 22,000 SQFT. USABLE. ZONED R1 POSSIBLE LOT SPLIT AND OR ADD ADU. or A GUEST HOUSE. RV AREA APPROXIMATE 100 FT x 100 FT, WITH WATERLINE INSTALLED AND PORTABLE SEWER LINE. SOLAR SYSTEM COST EFFECTIVE SAVINGS ON low or no ELECTRIC BILL..