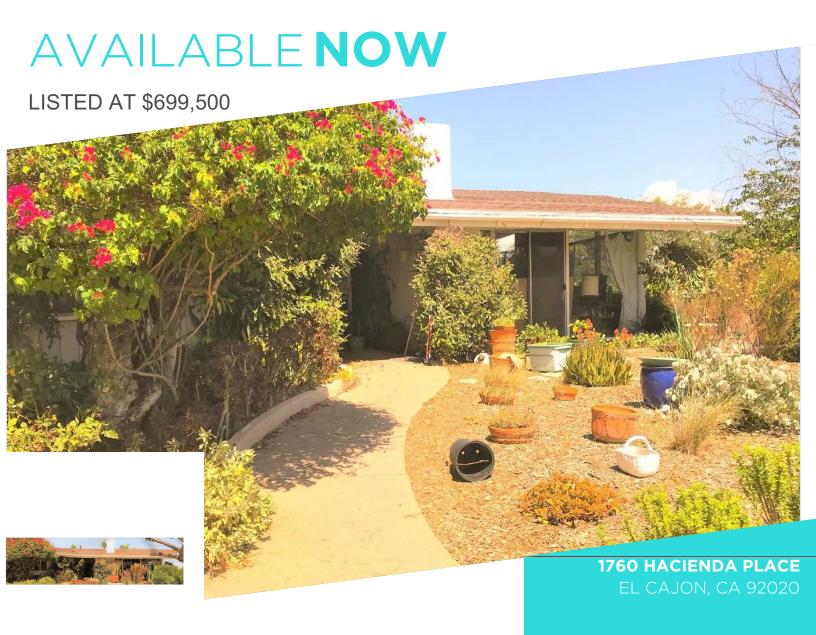

## **ABOUT** THIS HOME

PROPERTY FEATURES

Awesome mid-century single-level Ranch home, at the highest peak of Fletcher Hills. Lots of potential, cosmetic fixer. Large rooms, giant living area, abundance of light, without direct sun. Has mid-century charm. Large windows bring ambiance and warmth of the surrounding nature. Living areas are open, yet inviting. Sparkling pool with his nice views of the mountain and Hilltops, breezes through the valley. Surrounded by